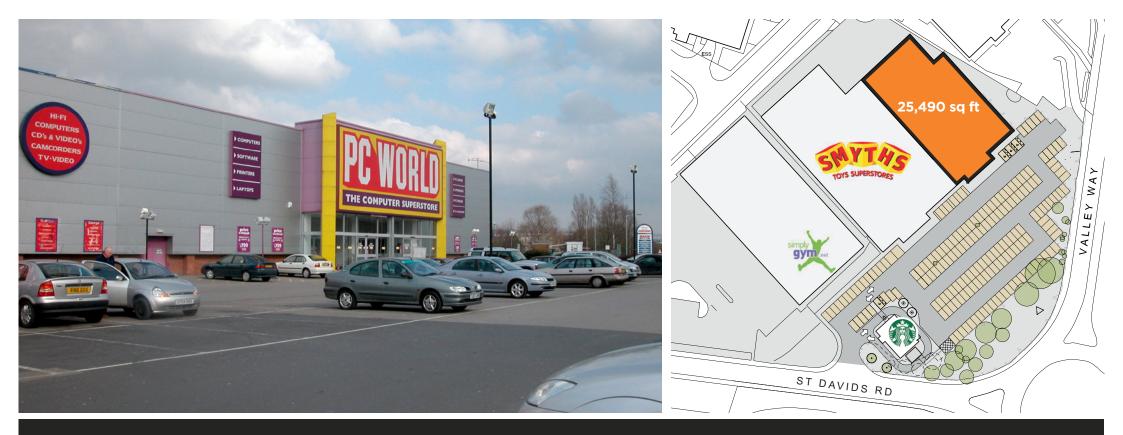

# RETAIL PREMISES TO LET

ST DAVID'S RETAIL PARK, SWANSEA, SA6 8QL

- 25,490 sq ft
- Approx. 200 car parking spaces
- Open A1 non-food Planning Consent, with few restrictions
- Prominent unit in Established Retail Location
- Estimated 89,000 people within 10 minute drivetime
- Suitable for Retail or Leisure uses
- Available as a whole, consideration will be given to subdivision

#### DESCRIPTION

The unit is located on St Davids Retail Park adjacent to Smyths Toys who have extended its lease until 2036. Terms have been agreed for a Starbucks coffee unit, (subject to planning).

Fronting Valley Road, close to it's junction with A48 Samlett Road, the unit is less than 2 miles from J45 of the M6 Motorway and 3 miles north of Swansea City Centre.

### LOCATION

The Enterprise Zone is a long established retail and leisure location, with nearby occupiers including: Tesco Extra, Asda, dfs, ScS, Wren Living, Halfords, B&M, Home Bargains and Go Outdoors.