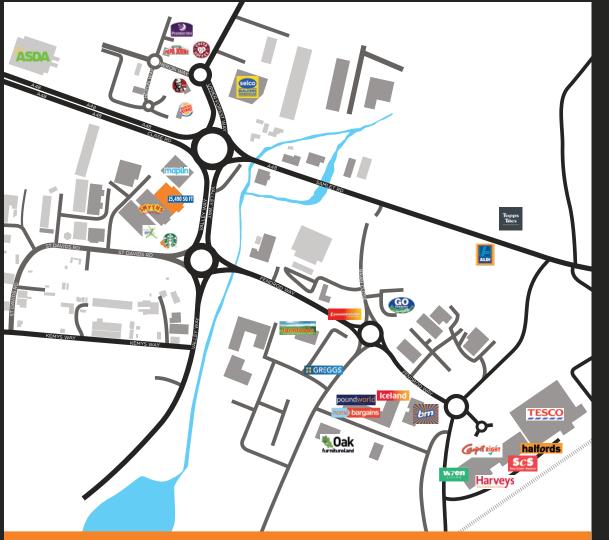

### LOCATION

The Enterprise Zone is a long established retail and leisure location, with nearby occupiers including: Tesco Extra, Asda, dfs, ScS, Wren Living, Halfords, B&M, Home Bargains and Go Outdoors.